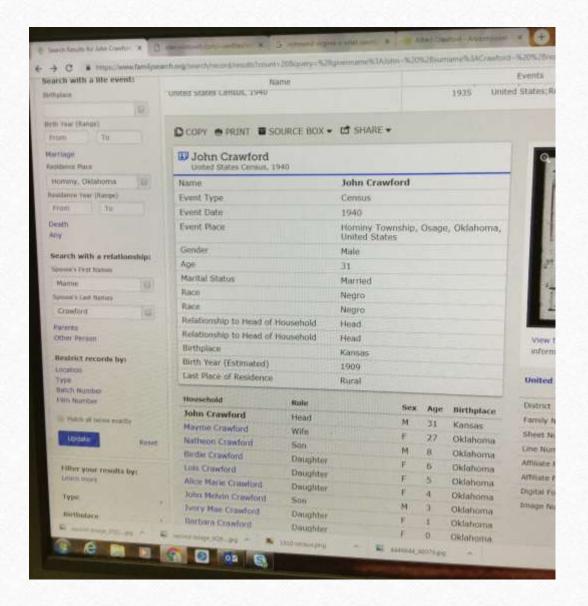

#### 1906-1909

Zack (25 years old) and Birdie (18 years old) are married. According to family history, they married March 10, 1906 in Summit, Ok. Marriage license here says March 18, 1907.

John Defifer Crawford is born in Coffeyville, Kansas Dec. 24, 1908. Online data says 1909.