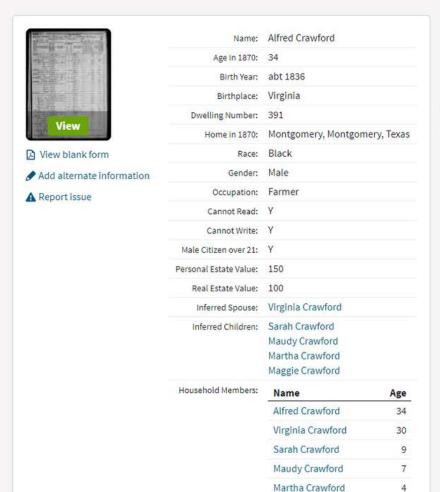

### Alfred Crawford in the 1870 United States Federal Census

#### 1870

This is from ancestry.com, 1870 census. Family history says Zack Crawford was third child born to Alfred and Jennie Crawford with Henry as the oldest, Sarah, Zack, Josh and Johnny.

What if.....

this is our Alfred Crawford married to Virginia or nickname **Jennie**?

Who's oldest child listed in the household at this time is Sarah?

\*On the next following pages of census for 1880 and 1900, look at the names of the children.

Sarah is now old enough to be out of the house. Henry is the youngest. Children with the "M" names are spelled differently, not uncommon for these census reports. Ages are off and birth years as well, also not uncommon for these census reports.