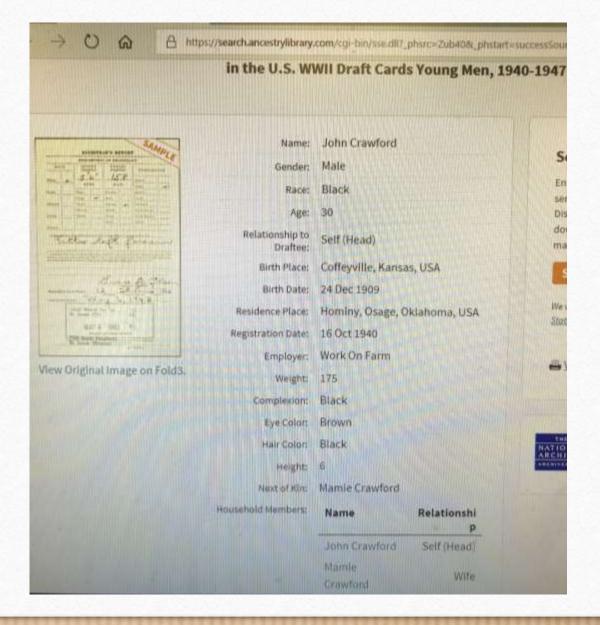

#### 1906-1909

Zack (25 years old) and Birdie (18 years old) are married. According to family history, they married March 10, 1906 in Summit, Ok. Marriage license here says March 18, 1907.

John Defifer Crawford is born in Coffeyville, Kansas Dec. 24, 1908. Online data says 1909.