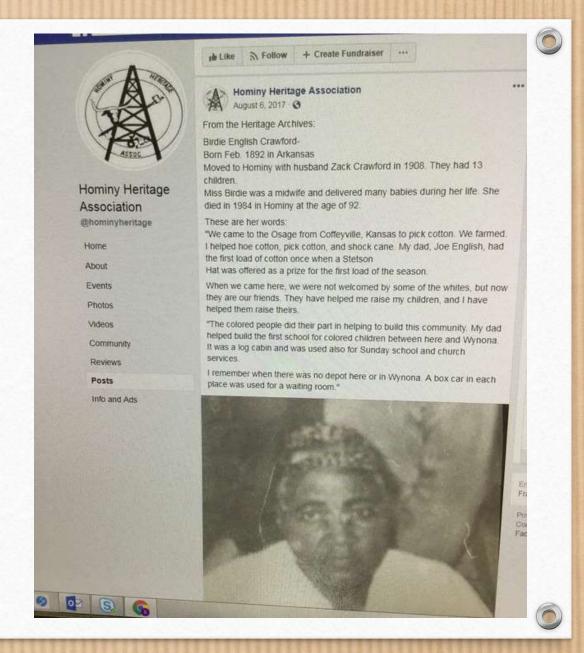

#### 1889-1892

Birdie Crawford born (census data says 1889. Family history says Feb. 16, 1892 in Arkansas. She was third child born to Joe and Elizabeth [maiden-Littles] English.

\*Birdie Crawford is the mother of John Crawford. This is from Hominy Heritage Association Facebook site.