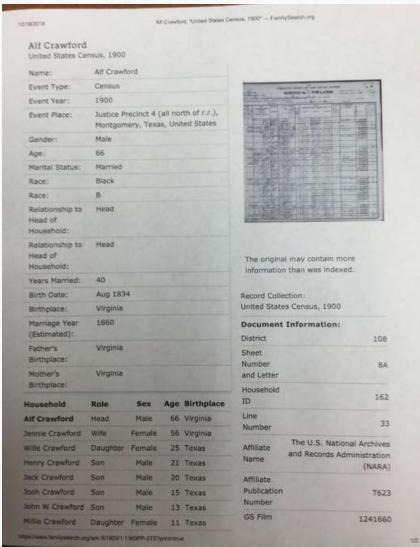

Mag Crawford

W. Crawford Henry Crawford

10

The 1900 census picks up with Willie as the oldest child in the household, then Henry, then Zack (mispelled Jack here), Jooh (who is probably Josh), John, Millie, etc.

These census records say Jennie was the mother of 16 children.

| 0/18/2018                      |              |                                                    |      |                | Centus, 1900" — Family Search                                                                                                                                                            | Lorg                                                                                                                                                                                                       |
|--------------------------------|--------------|----------------------------------------------------|------|----------------|------------------------------------------------------------------------------------------------------------------------------------------------------------------------------------------|------------------------------------------------------------------------------------------------------------------------------------------------------------------------------------------------------------|
| Bertha Crawford                | Daughter     | Female                                             | 9    | Texas          | Number                                                                                                                                                                                   |                                                                                                                                                                                                            |
| Tink Crawford                  | Son          | Male                                               | 8    | Texas          | Digital                                                                                                                                                                                  | 004118535                                                                                                                                                                                                  |
| John H Crawford                | Son          | Male                                               | 6    | Texas          | Folder<br>Number                                                                                                                                                                         | 004110333                                                                                                                                                                                                  |
|                                |              |                                                    |      |                | Image<br>Number                                                                                                                                                                          | 00510                                                                                                                                                                                                      |
|                                |              |                                                    |      |                | Citing this Reco                                                                                                                                                                         | ord                                                                                                                                                                                                        |
|                                |              |                                                    |      |                | with images, Fam<br>(https://familysea<br>3T5: accessed 18<br>Crawford, Justice<br>of r.r.), Montgom<br>States; citing emu<br>108, sheet 8A, fa<br>microfilm publica<br>(Washington, D.6 | orch.org/ark:/61903/1:1:M3P<br>8 October 2018), Alf<br>Precinct 4 (all north<br>ery, Texas, United<br>imeration district (ED)<br>milly 162, NARA<br>tion T623<br>National Archives<br>inistration, 1972.); |
| Plan                           | Feedback     | Site Map                                           |      | Solutions G    | allery                                                                                                                                                                                   |                                                                                                                                                                                                            |
| bout Blog<br>ookie Preferences |              | nguage                                             |      |                | 2000                                                                                                                                                                                     |                                                                                                                                                                                                            |
|                                |              | 5 (2)                                              |      |                |                                                                                                                                                                                          |                                                                                                                                                                                                            |
|                                | f Use (Updat | ted 2018-09-0<br>lc. All rights n<br>er-day Saints | esei | Privacy Notice | e (Updated 2018-09-01)<br>provided by                                                                                                                                                    |                                                                                                                                                                                                            |

Montgomery Co. Census list Alfred Crawford (66 years old) as head of household with wife Jennie Crawford (56 years old) married 40 years. Children listed are Willie (25), Henry (21), Jack (20)-possibly misspelling of Zack; Jooh (15)-possibly misspelling of Josh, John, Millie, Bertha, Tink, and John.