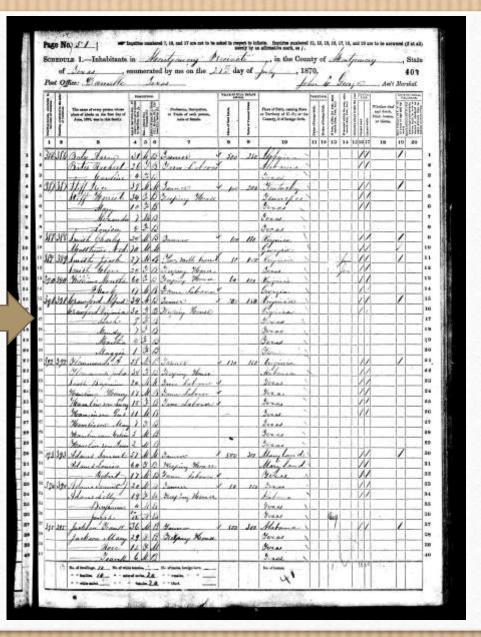

### Alfred Crawford in the 1870 United States Federal Census

#### 1870

This is from ancestry.com, 1870 census. Family history says Zack Crawford was third child born to Alfred and Jennie Crawford with Henry as the oldest, Sarah, Zack, Josh and Johnny.

What if.....

this is our Alfred Crawford married to Virginia or nickname **Jennie**?

Who's oldest child listed in the household at this time is Sarah?

\*On the next following pages of census for 1880 and 1900, look at the names of the children.

Sarah is now old enough to be out of the house. Henry is the youngest. Children with the "M" names are spelled differently, not uncommon for these census reports. Ages are off and birth years as well, also not uncommon for these census reports.