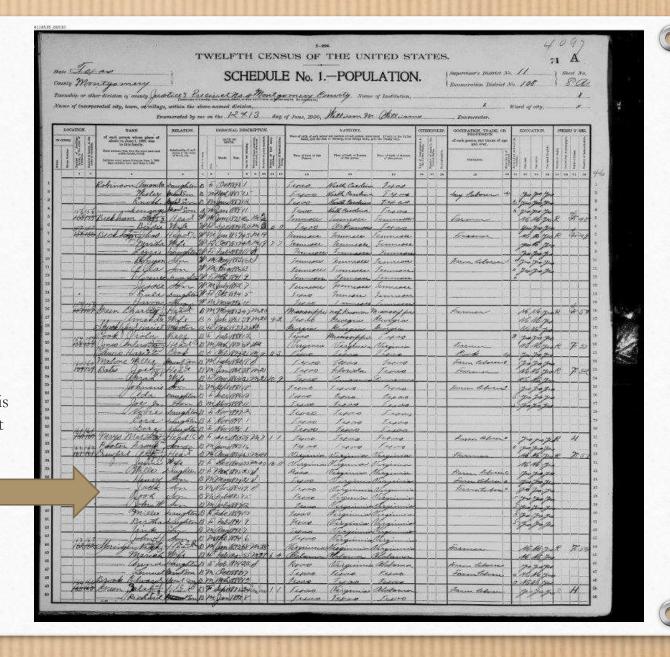

### Alfred Crawford in the 1870 United States Federal Census

#### 1870

This is from ancestry.com, 1870 census. Family history says Zack Crawford was third child born to Alfred and Jennie Crawford with Henry as the oldest, Sarah, Zack, Josh and Johnny.

What if.....

this is our Alfred Crawford married to Virginia or nickname **Jennie**?

Who's oldest child listed in the household at this time is Sarah?

\*On the next following pages of census for 1880 and 1900, look at the names of the children.

Sarah is now old enough to be out of the house. Henry is the youngest. Children with the "M" names are spelled differently, not uncommon for these census reports. Ages are off and birth years as well, also not uncommon for these census reports.