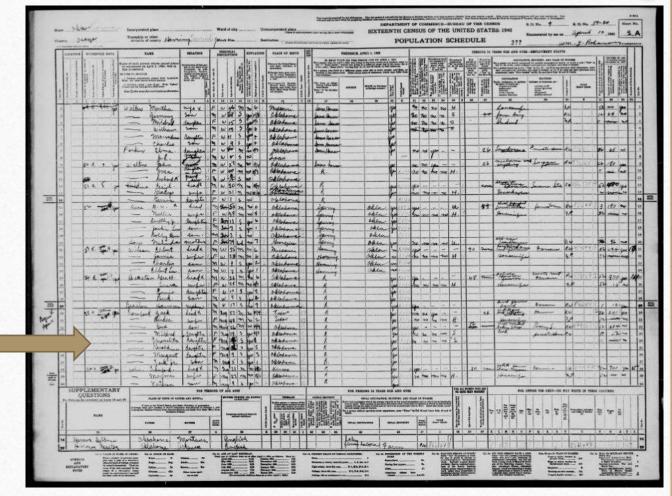

Mag Crawford

W. Crawford Henry Crawford

10

The 1900 census picks up with Willie as the oldest child in the household, then Henry, then Zack (mispelled Jack here), Jooh (who is probably Josh), John, Millie, etc.

These census records say Jennie was the mother of 16 children.

| 0/18/2018                      |              |                                                    |      |                | Centus, 1900" — Family Search                                                                                                                                                            | Lorg                                                                                                                                                                                                       |
|--------------------------------|--------------|----------------------------------------------------|------|----------------|------------------------------------------------------------------------------------------------------------------------------------------------------------------------------------------|------------------------------------------------------------------------------------------------------------------------------------------------------------------------------------------------------------|
| Bertha Crawford                | Daughter     | Female                                             | 9    | Texas          | Number                                                                                                                                                                                   |                                                                                                                                                                                                            |
| Tink Crawford                  | Son          | Male                                               | 8    | Texas          | Digital                                                                                                                                                                                  | 004118535                                                                                                                                                                                                  |
| John H Crawford                | Son          | Male                                               | 6    | Texas          | Folder<br>Number                                                                                                                                                                         | 004110333                                                                                                                                                                                                  |
|                                |              |                                                    |      |                | Image<br>Number                                                                                                                                                                          | 00510                                                                                                                                                                                                      |
|                                |              |                                                    |      |                | Citing this Reco                                                                                                                                                                         | ord                                                                                                                                                                                                        |
|                                |              |                                                    |      |                | with images, Fam<br>(https://familysea<br>3T5: accessed 18<br>Crawford, Justice<br>of r.r.), Montgom<br>States; citing emu<br>108, sheet 8A, fa<br>microfilm publica<br>(Washington, D.6 | orch.org/ark:/61903/1:1:M3P<br>8 October 2018), Alf<br>Precinct 4 (all north<br>ery, Texas, United<br>imeration district (ED)<br>milly 162, NARA<br>tion T623<br>National Archives<br>inistration, 1972.); |
| Plan                           | Feedback     | Site Map                                           |      | Solutions G    | allery                                                                                                                                                                                   |                                                                                                                                                                                                            |
| bout Blog<br>ookie Preferences |              | nguage                                             |      |                | 2000                                                                                                                                                                                     |                                                                                                                                                                                                            |
|                                |              | 5 (2)                                              |      |                |                                                                                                                                                                                          |                                                                                                                                                                                                            |
|                                | f Use (Updat | ted 2018-09-0<br>lc. All rights n<br>er-day Saints | esei | Privacy Notice | e (Updated 2018-09-01)<br>provided by                                                                                                                                                    |                                                                                                                                                                                                            |

Montgomery Co. Census list Alfred Crawford (66 years old) as head of household with wife Jennie Crawford (56 years old) married 40 years. Children listed are Willie (25), Henry (21), Jack (20)-possibly misspelling of Zack; Jooh (15)-possibly misspelling of Josh, John, Millie, Bertha, Tink, and John.