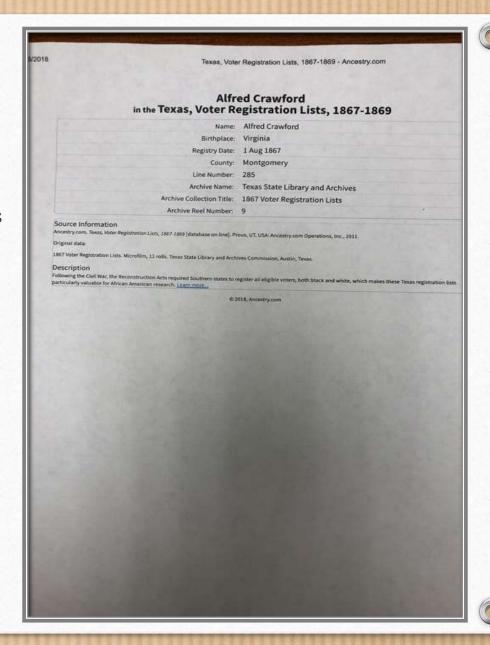

June 19, 1865- (Galveston, TX) Emancipation
The people of Texas are informed that all slaves are free in accordance with the Emancipation Proclamation. Now celebrated as Juneteenth.

1867-1869- An Alfred Crawford is listed on Texas Voter Registration list and 1868 Poll Tax Records (both in Montgomery County, TX).