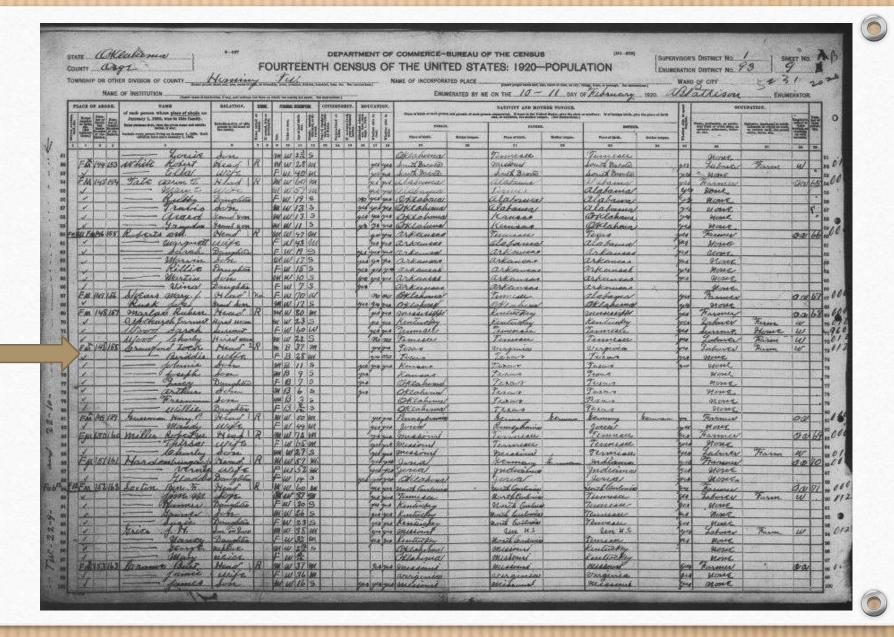

This 1900 census list a Birdie English, 2 years of age, living with a cousin in Kansas. The age listed does not match with what age she should have been according to family history and her marriage license. However, this page is documented because other children listed are Virgil, Dillard, Millie, and Olover Hornage (name cut off from page).

Family history lists these names as some of her siblings (see family reunion facebook page-slide 2). Also, if you look closely at the 1900 census record on the next page, it has her birth date listed as Feb. 1893. This more closely matches the family history date of Feb. 16, 1892. Whoever recorded the census put an incorrect age and listed her as male. It also says her birthplace was Texas which is in disagreement with family history that says Arkansas.

#### Birdie English

in the 1900 United States Federal Census

lank form ernate informa

issue

| Name:                                         | Birdie English [Birdie Annie]   |       |
|-----------------------------------------------|---------------------------------|-------|
| Age:                                          | 2                               |       |
| Birth Date:                                   | Feb 1893                        |       |
| Birthplace:                                   | Texas                           |       |
| Home in 1900:                                 | Independence, Montgoi<br>Kansas | mery, |
| House Number:                                 | 8                               |       |
| Sheet Number:                                 | 4                               |       |
| Number of Dwelling in<br>Order of Visitation: | 22                              |       |
| Family Number:                                | 72                              |       |
| Race:                                         | Black                           |       |
| Relation to Head of House:                    | Cousin                          |       |
| Marital status:                               | Single                          |       |
| Father's Birthplace:                          | Texas                           |       |
| Mother's Birthplace:                          | Texas                           |       |
| Neighbors:                                    | View others on page             |       |
| Household Members;                            | Name                            | Age   |
|                                               | William Hornage                 | 22    |
|                                               | Nella Hornage                   | 19    |
|                                               | Jennie Hornage                  | 1     |
|                                               | Annie English                   | 22    |
|                                               | Virgil English                  | 12    |
|                                               | Dillard E English               | 9     |
|                                               | Birdie English                  | 2     |
|                                               | Millie English                  | 5     |