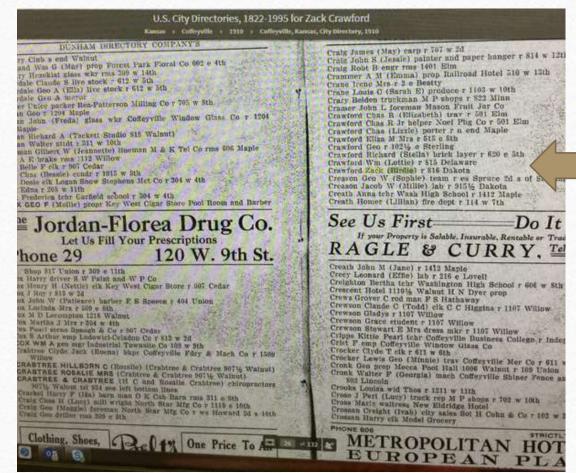

#### 1906-1909

Zack (25 years old) and Birdie (18 years old) are married. According to family history, they married March 10, 1906 in Summit, Ok. Marriage license here says March 18, 1907.

John Defifer Crawford is born in Coffeyville, Kansas Dec. 24, 1908. Online data says 1909.