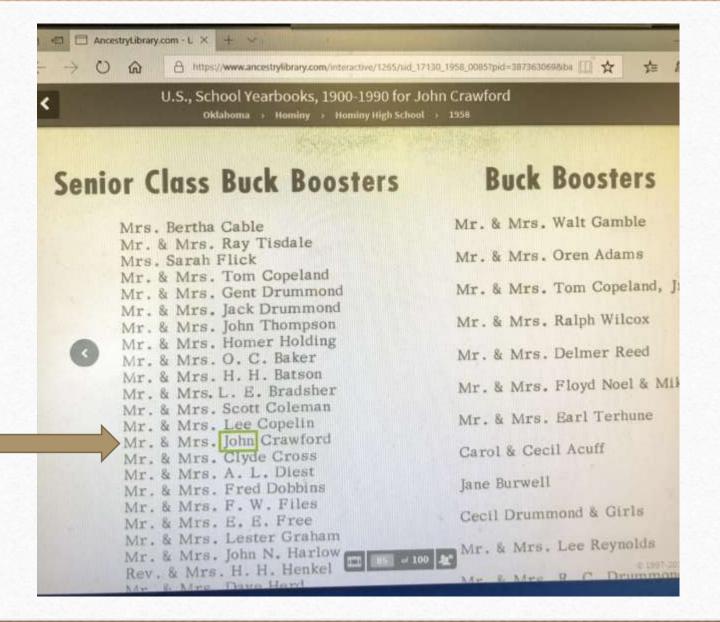

|
| E Bartonery House on access<br>golf<br>E Paul or Engineers on Euro |                                 |                   |                |
| Souta 1                                                            | Hardny, Again                   | County,           | eugo riin 1940 |
| I homes That I HAVE Thomas                                         | o parts are two cos Torr Age To | 12 / / 2          |                |













This is a picture from Hominy Heritage Association Facebook page of Zack Crawford. (posted March 12, 2016)









John Crawford, age 31, head of household. List wife-Mayme (27 yrs), and children: Natheon (8), Birdie (6), Lois, Alice, John Melvin, Ivory Mae (1 yr), and Barbara (0 yrs).

(Census location: Hominy, Oklahoma)