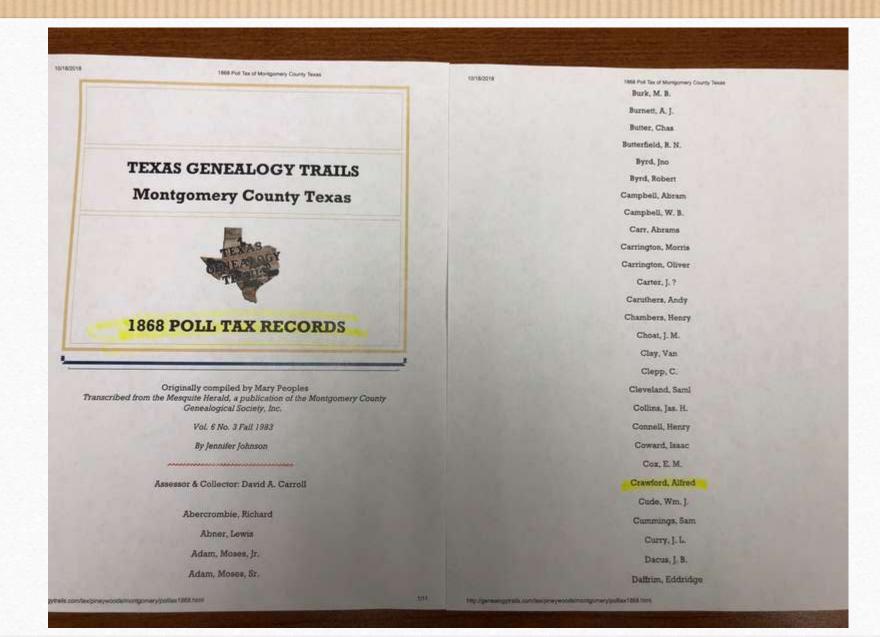

June 19, 1865- (Galveston, TX) Emancipation
The people of Texas are informed that all slaves are free in accordance with the Emancipation Proclamation. Now celebrated as Juneteenth.

1867-1869- An Alfred Crawford is listed on Texas Voter Registration list and 1868 Poll Tax Records (both in Montgomery County, TX).

Poll tax was required prior to voter registration as part of Jim Crow laws after the right to vote was extended to all races through the Constitution. Used as a way to restrict voting rights.