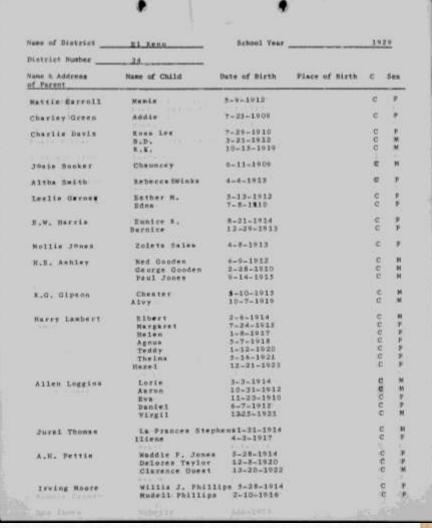

| 5-8-1910                | c                | 39-5   |

#### 1928-1929

Mattie Carroll listed as parent enrolls
Mamie Demumber in school in El Reno,
Oklahoma. Family
history says Mamie graduated from
Booker T.
Washington High
School in El Reno,
Oklahoma.









Mamie Demumber is listed as 17 years old, daughter of David (68 yrs) and Letha (45 yrs) Demumber, brother George (15). Says father birthplace-Tennessee, mother's birthplace-Arkansas.

(Census location: Hominy, Oklahoma)

|                                                   | man di unita |                      | - Lie              | langered<br>Red of ell<br>Salarapean | o de      | Hon      | siny                                  | Ct        |                                                                               | FOTEENT                                                                                                               | CENSUS OF T               | N SCHE  | ED STATE