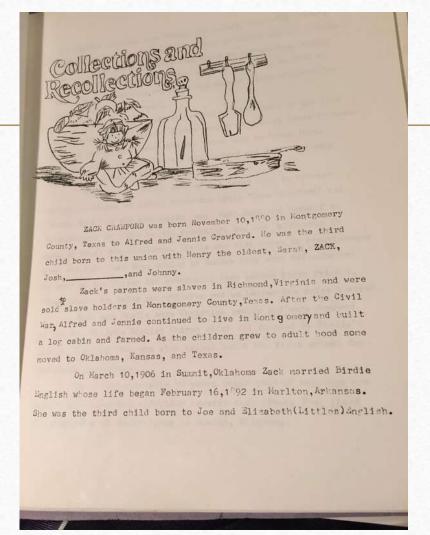

Zack Crawford is born to Alfred and Jennie in Montgomery County November 10th, 1880. Census info has his birth estimated between 1880-1883.

\*Zack Crawford is the father of John Crawford.

MORRIS CO.

#### 1889-1892

Birdie Crawford born (census data says 1889. Family history says Feb. 16, 1892 in Arkansas. She was third child born to Joe and Elizabeth [maiden-Littles] English.

\*Birdie Crawford is the mother of John Crawford. This is from Hominy Heritage Association Facebook site.

#### 1906-1909

Zack (25 years old) and Birdie (18 years old) are married. According to family history, they married March 10, 1906 in Summit, Ok. Marriage license here says March 18, 1907.

John Defifer Crawford is born in Coffeyville, Kansas Dec. 24, 1908. Online data says 1909.