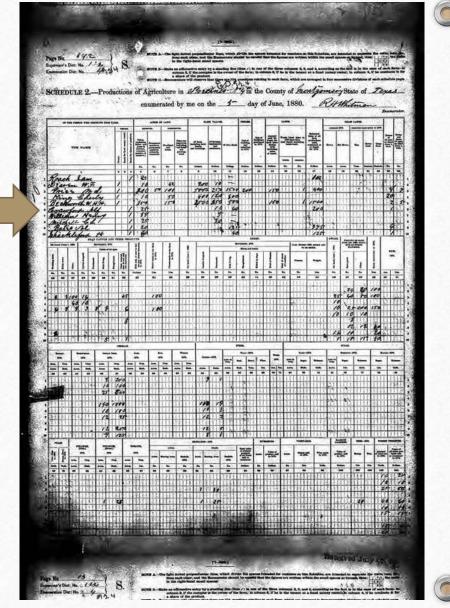

An Alf Crawford is listed on an 1880 census agriculture schedule in Montgomery, Texas. It's hard to read but looks like he "rents for shares of products".

sharecropper- a type of farming in which families rent small plots of land from a landowner in return for a portion of their crop, to be given to the landowner at the end of each year.

An Alf Crawford is listed in Texas 1880 Census for Montgomery County. According to family history, after the civil war, Alfred and Jennie continued to live in Montgomery, built a log cabin and farmed.