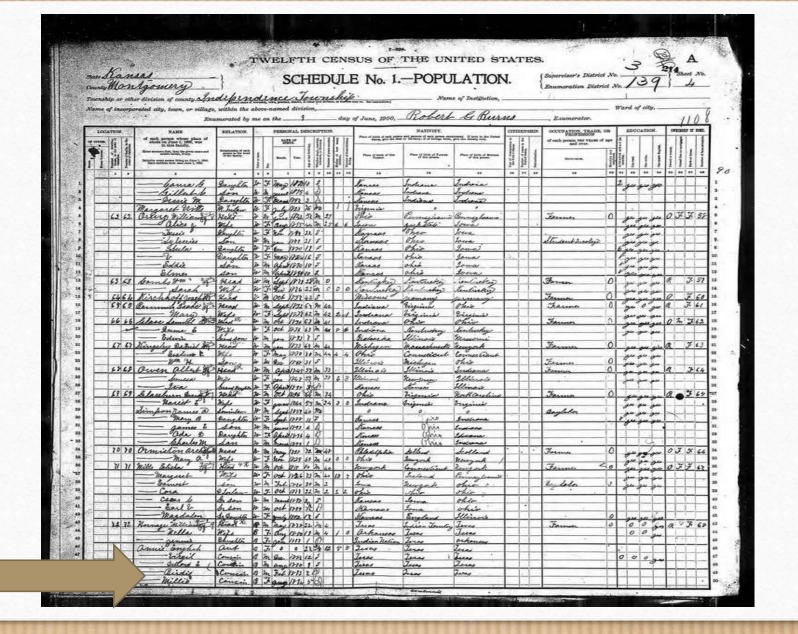

This 1900 census list a Birdie English, 2 years of age, living with a cousin in Kansas. The age listed does not match with what age she should have been according to family history and her marriage license. However, this page is documented because other children listed are Virgil, Dillard, Millie, and Olover Hornage (name cut off from page).

Family history lists these names as some of her siblings (see family reunion facebook page-slide 2). Also, if you look closely at the 1900 census record on the next page, it has her birth date listed as Feb. 1893. This more closely matches the family history date of Feb. 16, 1892. Whoever recorded the census put an incorrect age and listed her as male. It also says her birthplace was Texas which is in disagreement with family history that says Arkansas.

#### Birdie English

in the 1900 United States Federal Census

lank form ernate informa

issue

| Name:                                         | Birdie English [Birdie Annie]   |       |
|-----------------------------------------------|---------------------------------|-------|
| Age:                                          | 2                               |       |
| Birth Date:                                   | Feb 1893                        |       |
| Birthplace:                                   | Texas                           |       |
| Home in 1900:                                 | Independence, Montgoi<br>Kansas | mery, |
| House Number:                                 | 8                               |       |
| Sheet Number:                                 | 4                               |       |
| Number of Dwelling in<br>Order of Visitation: | 22                              |       |
| Family Number:                                | 72                              |       |
| Race:                                         | Black                           |       |
| Relation to Head of House:                    | Cousin                          |       |
| Marital status:                               | Single                          |       |
| Father's Birthplace:                          | Texas                           |       |
| Mother's Birthplace:                          | Texas                           |       |
| Neighbors:                                    | View others on page             |       |
| Household Members;                            | Name                            | Age   |
|                                               | William Hornage                 | 22    |
|                                               | Nella Hornage                   | 19    |
|                                               | Jennie Hornage                  | 1     |
|                                               | Annie English                   | 22    |
|                                               | Virgil English                  | 12    |
|                                               | Dillard E English               | 9     |
|                                               | Birdie English                  | 2     |
|                                               | Millie English                  | 5     |